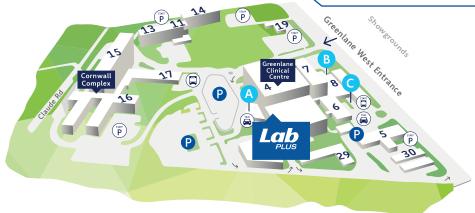

## 24 hour urine bottles

Addresses of LabPlus Auckland City Hospital & Greenlane Clinical Centre collection rooms available for pickup and drop off

Staff Shuttle

Staff Parking

#### **Buildings:**

- 4 Greenlane Clinical Centre
- 6 Costley Block
- 7 Clinical
- 8 Eye Clinic
- 11 Contact Centre 13 Staff Residence/ Admin
- 14 Admin/ Community Dialysis Unit
- 15 Cornwall Complex
- 16 Cornwall Complex
- 19 Staff Hall
- 29 Creche
- 30 Home Dyalysis Unit

Greenlane Clinical Centre

Pick-up and drop-off **Blood Collection Rooms** 

Ground Floor, Reception F, Building 4

One Tree Hill Domain

For further information please contact: Lab | Auckland City Hospital Laboratory | Lablink 0800 LabPlus