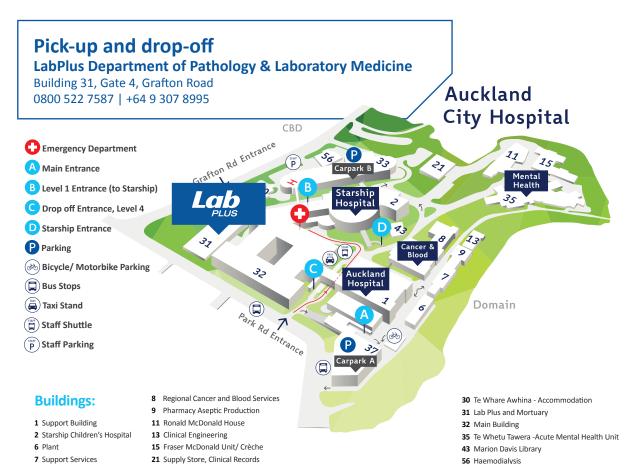

## 24 hour urine bottles

Addresses of LabPlus Auckland City Hospital & Greenlane Clinical Centre collection rooms available for pickup and drop off

Staff Shuttle

Staff Parking

#### **Buildings:**

- 4 Greenlane Clinical Centre
- 6 Costley Block
- 7 Clinical
- 8 Eye Clinic
- 11 Contact Centre 13 Staff Residence/ Admin
- 14 Admin/ Community Dialysis Unit
- 15 Cornwall Complex
- 16 Cornwall Complex
- 19 Staff Hall
- 29 Creche
- 30 Home Dyalysis Unit